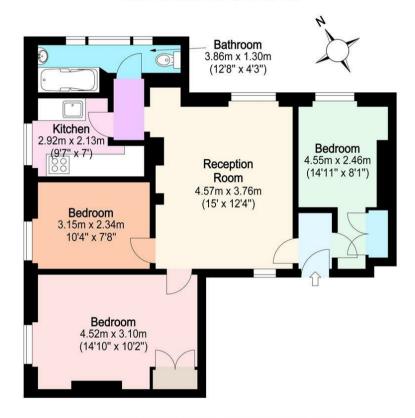

## Third Floor

Approx. 63.6 sq. metres (685.0 sq. feet)

Total area. approx. 63.6 sq. metres (685.0 sq. feet) For illustration purposes only - not to scale

508 Roman Road, Bow, London, E3 5LU | 020 8102 1236 | bow@butlerandstag.com | www.butlerandstag.uk