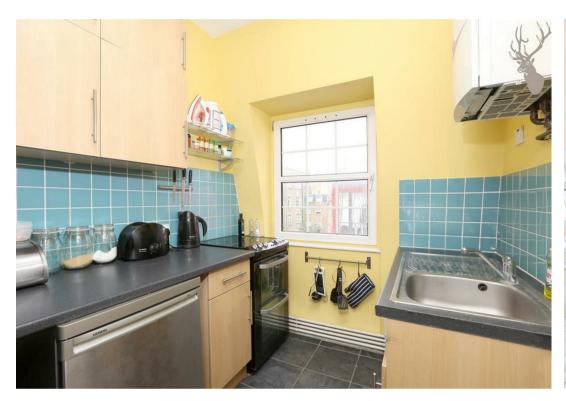

## \*Physical viewings taking place\*

Occupying part of the top floor of a period mansion block in the heart of E2, is this spaciously arranged three bedroom apartment. Flooded with natural light, accommodation comprises large reception, three double bedrooms, kitchen and tiled bathroom.